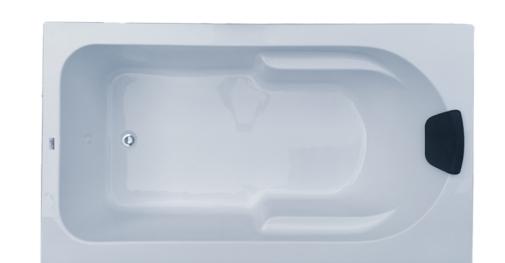

## TOLL FREE: 1800 833 7890

MODEL ID: A345ELE

| MODEL NAME:  | ALEXANDER                   |
|--------------|-----------------------------|
| Size (mm):   | 1800 L x 990 W x 440 H      |
| Material:    | Acrylic                     |
| Features:    | Anti-Skid Base Surface      |
| Accessories  | Suction based head-rest,    |
| Included:    | Push to open & close drain. |
| Finish Type: | Glossy                      |