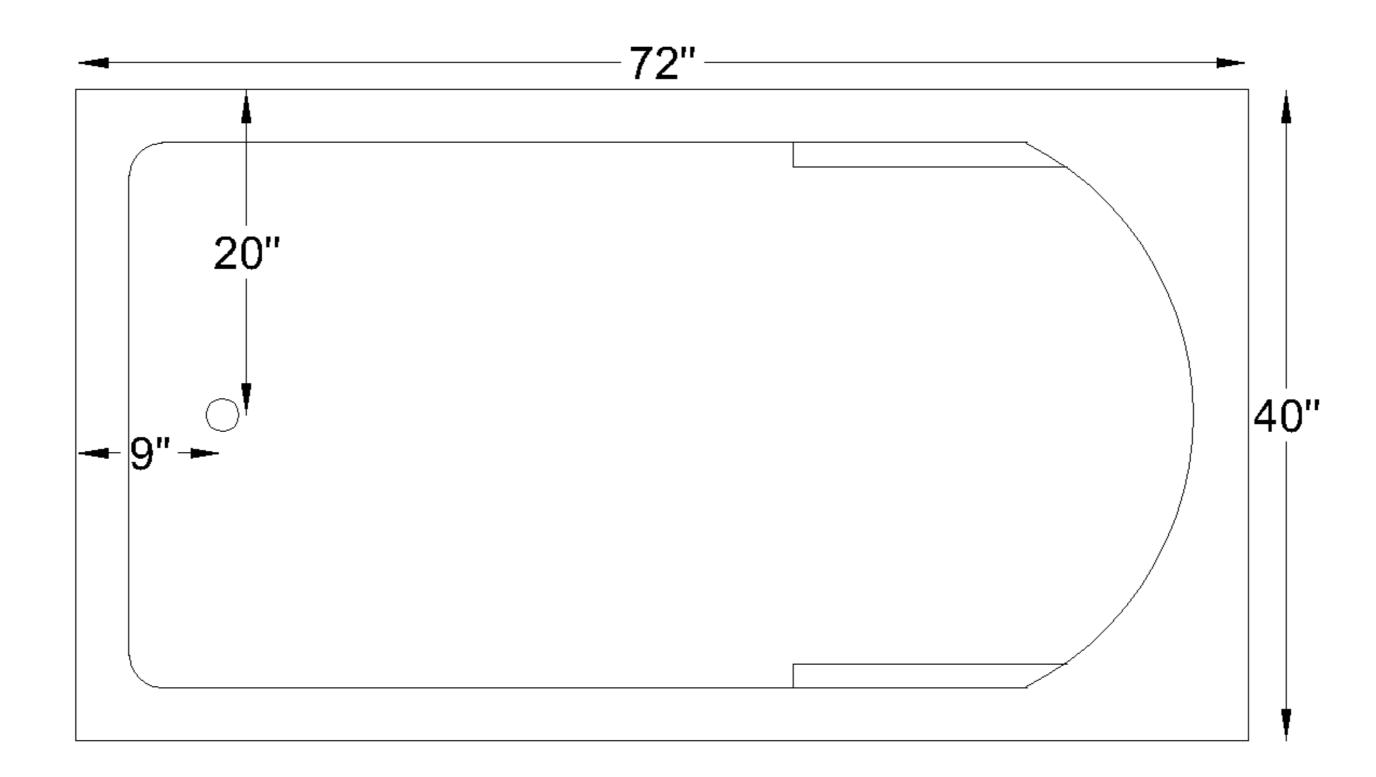

## TOLL FREE: 1800 833 7890

MODEL ID: A345ELE

| MODEL NAME:  | ALEXANDER                   |
|--------------|-----------------------------|
| Size (mm):   | 1800 L x 990 W x 440 H      |
| Material:    | Acrylic                     |
| Features:    | Anti-Skid Base Surface      |
| Accessories  | Suction based head-rest,    |
| Included:    | Push to open & close drain. |
| Finish Type: | Glossy                      |