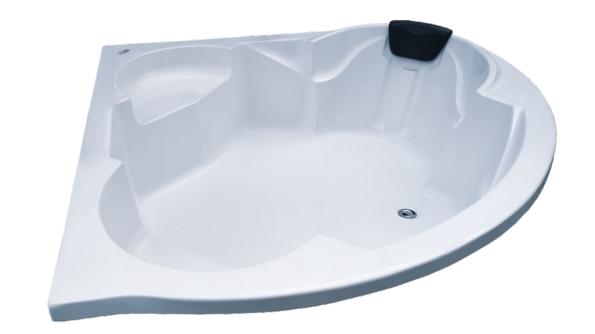

## TOLL FREE: 1800 833 7890

MODEL ID: A345EMB

| MODEL NAME:  | AMBASSADOR                  |
|--------------|-----------------------------|
| Size (mm):   | 1524 L x 1524 W x 430 H     |
| Material:    | Acrylic                     |
| Features:    | Anti-Skid Base Surface      |
| Accessories  | Suction based head-rest,    |
| Included:    | Push to open & close drain. |
| Finish Type: | Glossy                      |