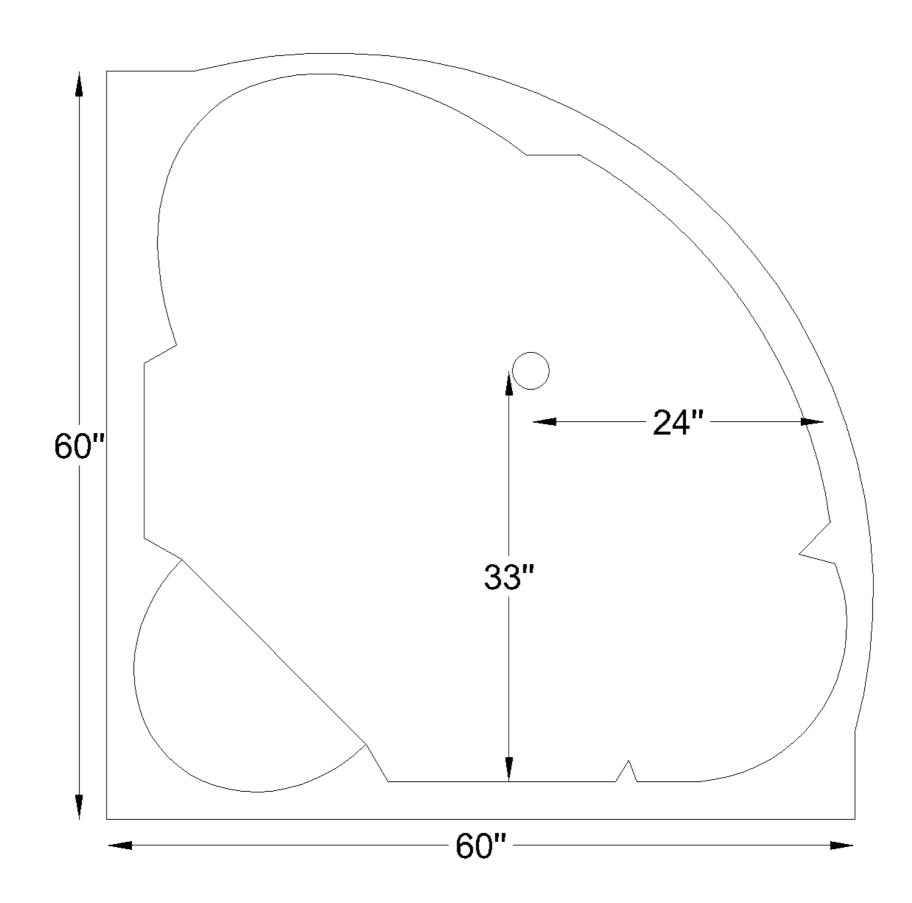

## TOLL FREE: 1800 833 7890

MODEL ID: A345EMB

| MODEL NAME:  | AMBASSADOR                  |
|--------------|-----------------------------|
| Size (mm):   | 1524 L x 1524 W x 430 H     |
| Material:    | Acrylic                     |
| Features:    | Anti-Skid Base Surface      |
| Accessories  | Suction based head-rest,    |
| Included:    | Push to open & close drain. |
| Finish Type: | Glossy                      |