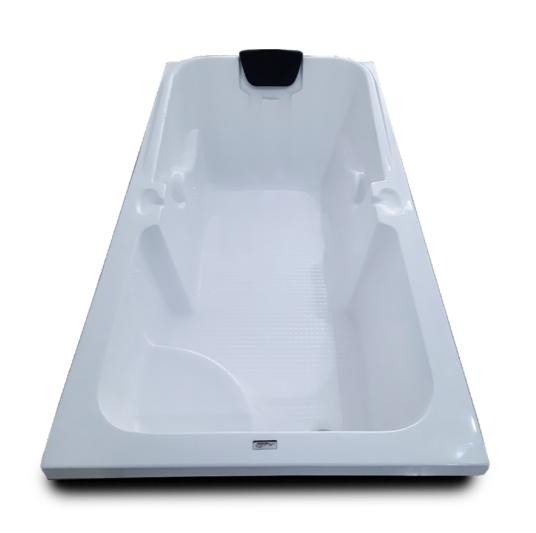

## TOLL FREE: 1800 833 7890

MODEL ID: C345EEA

| MODEL NAME:  | CEASER                      |
|--------------|-----------------------------|
| Size (mm):   | 1830 L x 915 W x 440 H      |
| Material:    | Acrylic                     |
| Features:    | Anti-Skid Base Surface      |
| Accessories  | Suction based head-rest,    |
| Included:    | Push to open & close drain. |
| Finish Type: | Glossy                      |