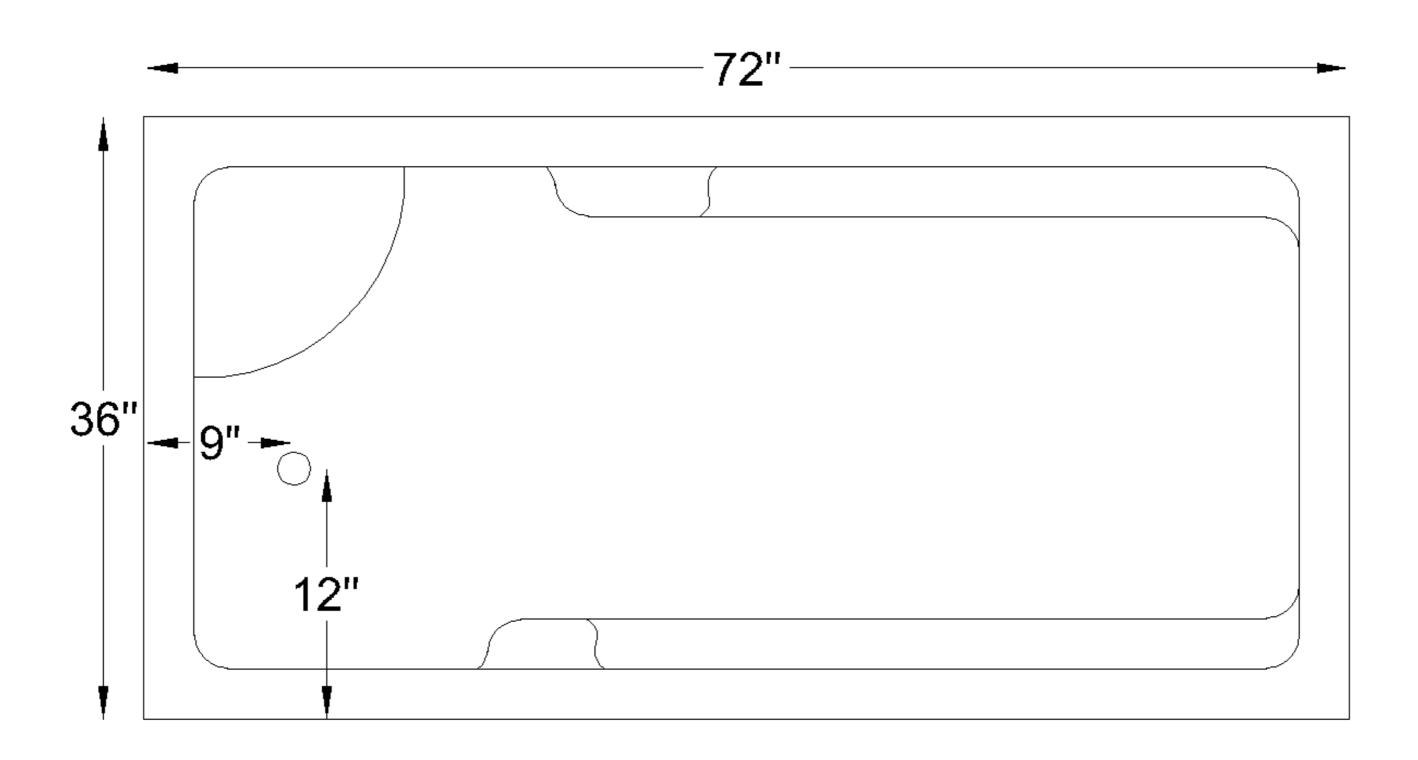

## TOLL FREE: 1800 833 7890

MODEL ID: C345EEA

| MODEL NAME:  | CEASER                      |
|--------------|-----------------------------|
| Size (mm):   | 1830 L x 915 W x 440 H      |
| Material:    | Acrylic                     |
| Features:    | Anti-Skid Base Surface      |
| Accessories  | Suction based head-rest,    |
| Included:    | Push to open & close drain. |
| Finish Type: | Glossy                      |