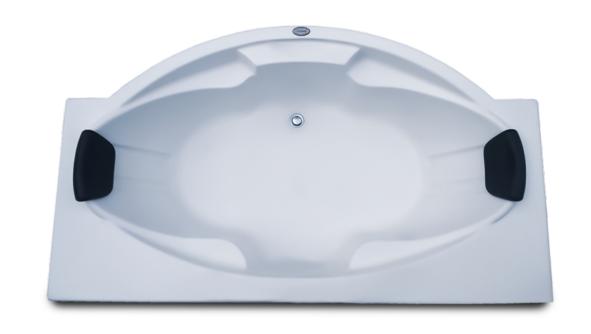

## TOLL FREE: 1800 833 7890

MODEL ID: C345EOM

| MODEL NAME:  | COMFORT                      |
|--------------|------------------------------|
| Size (mm):   | 1680 L x 1060 W x 465 H      |
| Material:    | Acrylic                      |
| Features:    | Anti-Skid Base Surface       |
| Accessories  | Suction based head-rest x 2, |
| Included:    | Push to open & close drain.  |
| Finish Type: | Glossy                       |