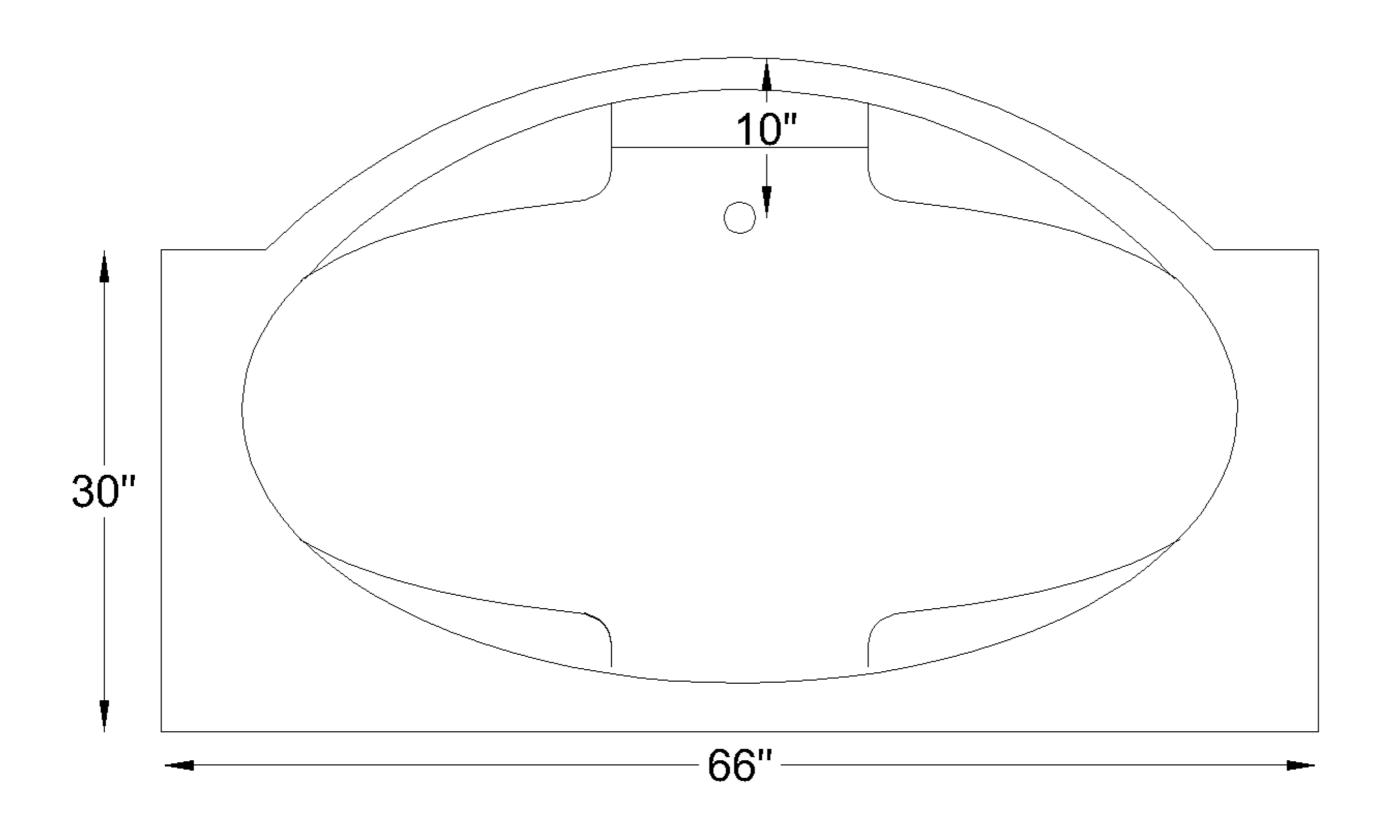

## TOLL FREE: 1800 833 7890

MODEL ID: C345EOM

| MODEL NAME:  | COMFORT                      |
|--------------|------------------------------|
| Size (mm):   | 1680 L x 1060 W x 465 H      |
| Material:    | Acrylic                      |
| Features:    | Anti-Skid Base Surface       |
| Accessories  | Suction based head-rest x 2, |
| Included:    | Push to open & close drain.  |
| Finish Type: | Glossy                       |