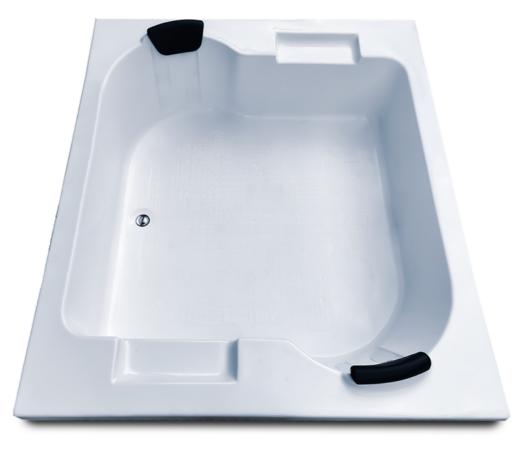

## MODEL ID: I345ENN

| MODEL NAME:  | INNOVATION                   |
|--------------|------------------------------|
| Size (mm):   | 1830 L x 1575 W x 425 H      |
| Material:    | Acrylic                      |
| Features:    | Anti-Skid Base Surface       |
| Accessories  | Suction based head-rest x 2, |
| Included:    | Push to open & close drain.  |
| Finish Type: | Glossy                       |