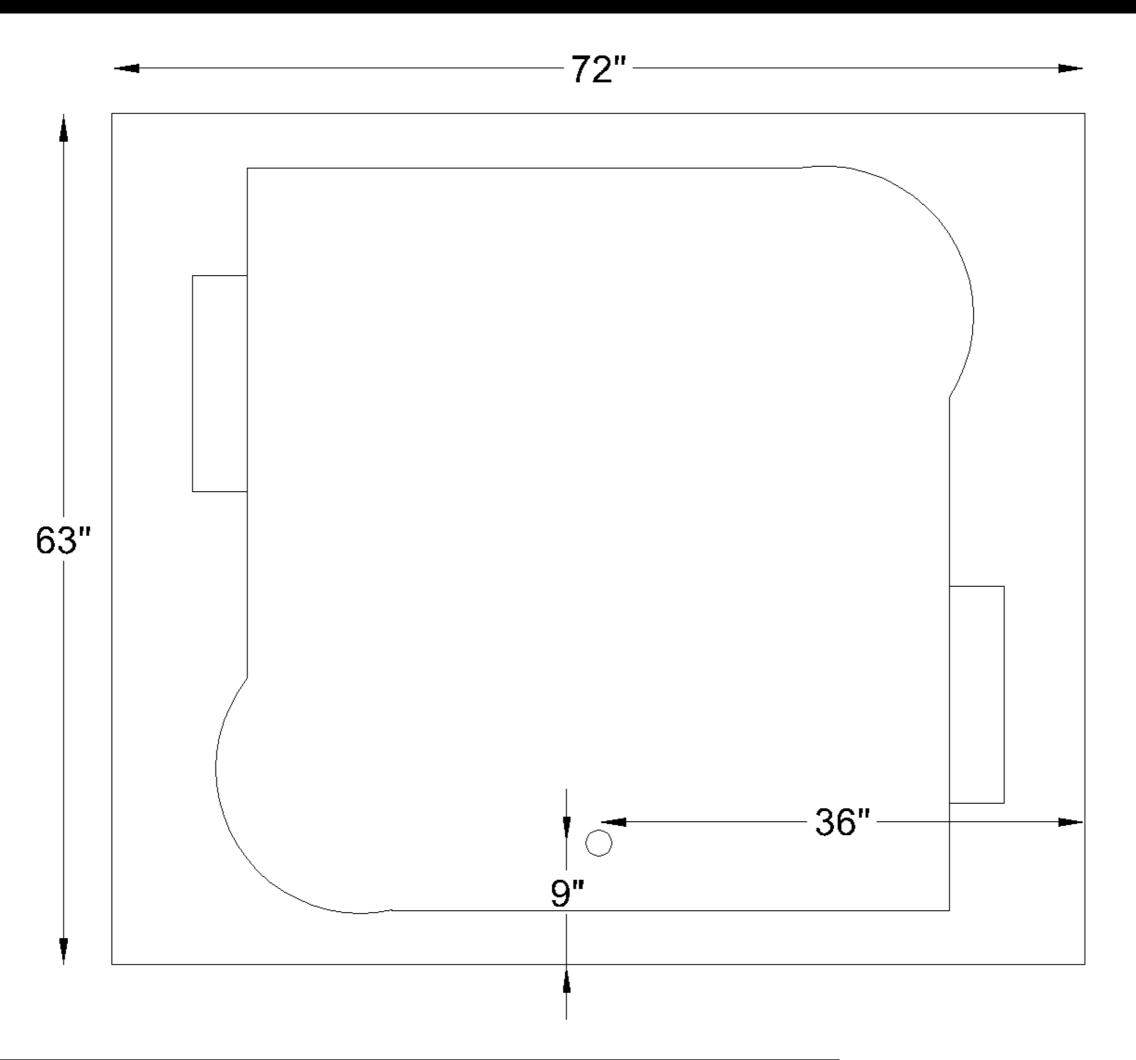

## MODEL ID: I345ENN

| MODEL NAME:  | INNOVATION                   |
|--------------|------------------------------|
| Size (mm):   | 1830 L x 1575 W x 425 H      |
| Material:    | Acrylic                      |
| Features:    | Anti-Skid Base Surface       |
| Accessories  | Suction based head-rest x 2, |
| Included:    | Push to open & close drain.  |
| Finish Type: | Glossy                       |