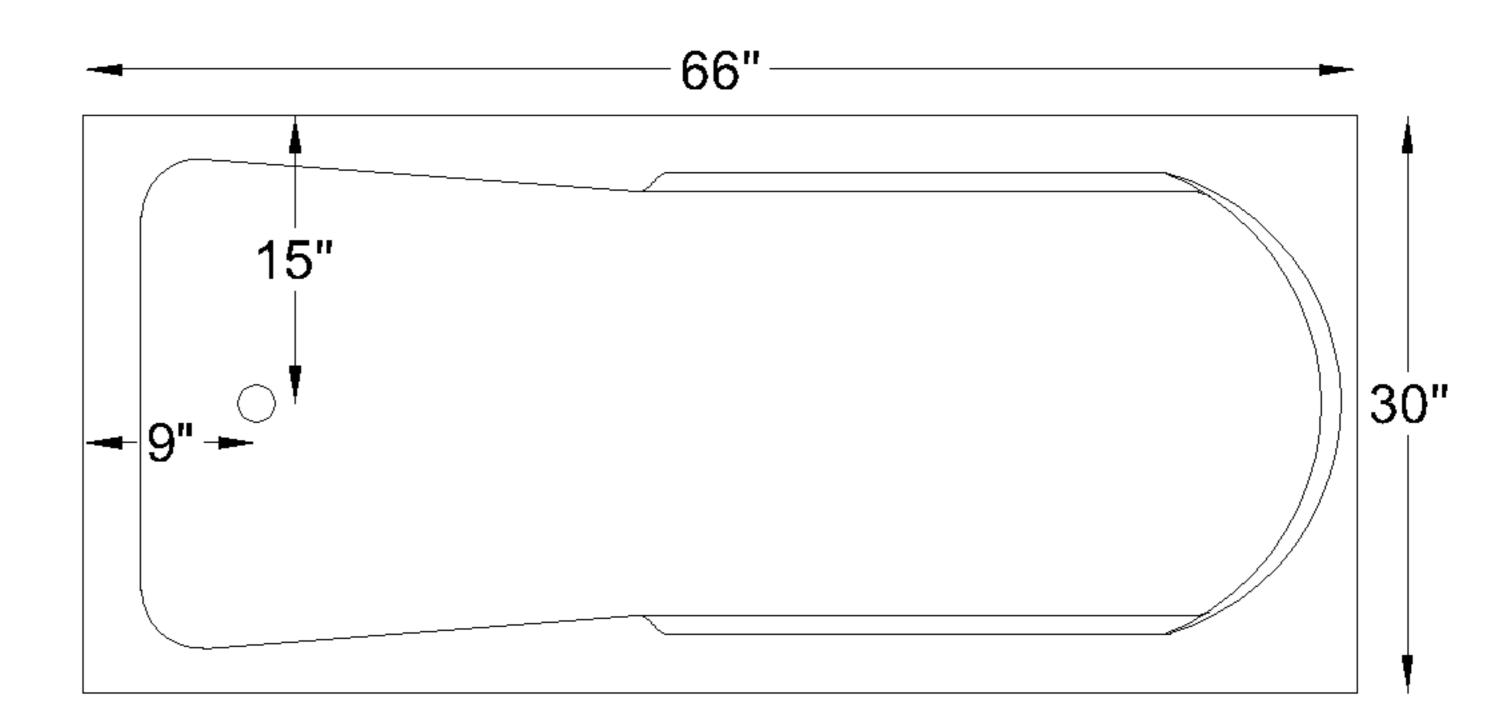

## TOLL FREE: 1800 833 7890

MODEL ID: R345EEX

| MODEL NAME:  | R                           | REX |
|--------------|-----------------------------|-----|
| Size (mm):   | 1676 L x 762 W x 356 H      |     |
| Material:    | Acrylic                     |     |
| Features:    | Anti-Skid Base Surface      |     |
| Accessories  | Suction based head-rest,    |     |
| Included:    | Push to open & close drain. |     |
| Finish Type: | Glossy                      |     |