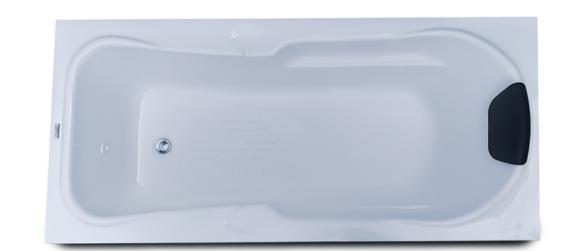

## TOLL FREE: 1800 833 7890

MODEL ID: R345EEX

| MODEL NAME:  | R                           | REX |
|--------------|-----------------------------|-----|
| Size (mm):   | 1676 L x 762 W x 356 H      |     |
| Material:    | Acrylic                     |     |
| Features:    | Anti-Skid Base Surface      |     |
| Accessories  | Suction based head-rest,    |     |
| Included:    | Push to open & close drain. |     |
| Finish Type: | Glossy                      |     |